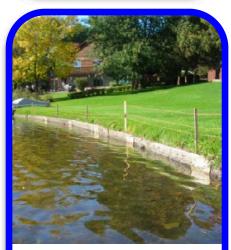

# Lake McCarrons Shoreline Stabilization

1425 Paul Kirkwold Dr. Arden Hills, MN 55112 Telephone 651 / 266-7270 Fax 651 / 266-7276

Johnson Res: June 2008 107 lineal feet/ 1070 square feet \$5,750.00 Project Cost

Pordello Res: June 2008 45 lineal feet/ 405square feet \$2,550.00 Project Cost

Hanna Res: Sept 2007 66 lineal feet/ 960square feet \$5,385.00 Project Cost

Ramsey Conservation District

Pordello Res: July 2009