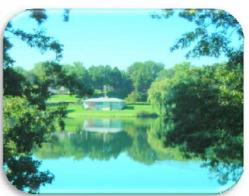

Location: McCarrons Lake Roseville, Minnesota

**Project:** Stabilizing the shoreline of McCarrons Lake by assisting landowners with On Site Technical Assistance, Design, Cost Share and Construction Oversight. A total of 9,206 native plants were used in conjunction with erosion control materials. There were 6 projects installed in 2009 stabilizing 979 lineal feet and 23,555 square feet.

### **Benefits:**

Reduced erosion & sediment into receiving waters

Improved aesthetics

Improved water quality

Habitat Improvement