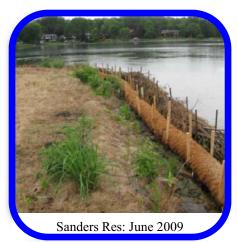

# Lake McCarrons Shoreline Stabilization

1425 Paul Kirkwold Dr. Arden Hills, MN 55112 Telephone 651 / 266-7270 Fax 651 / 266-7276

Sanders Res: Sept 2007 589 lineal feet/19,050 square feet \$44,097.25 Project Cost