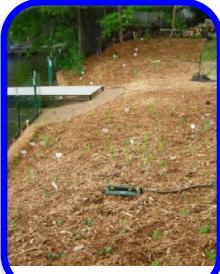

Location: McCarrons Lake Roseville, Minnesota

**Project:** Stabilizing the shoreline of McCarrons Lake by assisting landowners with On Site Technical Assistance, Design, Cost Share and Construction Oversight. A total of 9,206 native plants were used in conjunction with erosion control materials. There were 6 projects installed in 2009 stabilizing 979 lineal feet and 23,555 square feet.

### **Benefits:**

Reduced erosion & sediment into receiving waters

Improved aesthetics

Improved water quality

Habitat Improvement