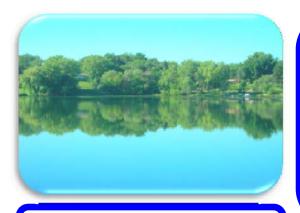

Location: McCarrons Lake Roseville, Minnesota

**Project:** Stabilizing the shoreline of McCarrons Lake by assisting landowners with On Site Technical Assistance, Design, Cost Share and Construction Oversight. A total of 9,206 native plants were used in conjunction with erosion control materials. There were 6 projects installed in 2009 stabilizing 979 lineal feet and 23,555 square feet.

### **Benefits:**

Reduced erosion & sediment into receiving waters

Improved aesthetics

Improved water quality

Habitat Improvement