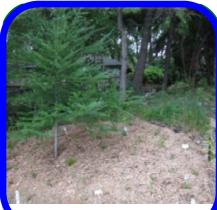

Location: McCarrons Lake Roseville, Minnesota

**Project:** Stabilizing the shoreline of McCarrons Lake by assisting landowners with On Site Technical Assistance, Design, Cost Share and Construction Oversight. A total of 9,206 native plants were used in conjunction with erosion control materials. There were 6 projects installed in 2009 stabilizing 979 lineal feet and 23,555 square feet.

### **Benefits:**

Reduced erosion & sediment into receiving waters

Improved aesthetics

Improved water quality

Habitat Improvement