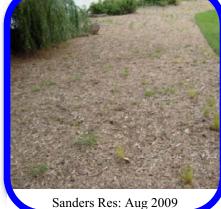

# Lake McCarrons Shoreline Stabilization

1425 Paul Kirkwold Dr. Arden Hills, MN 55112 Telephone 651 / 266-7270 Fax 651 / 266-7276

Sanders Res: Sept 2007 589 lineal feet/19,050 square feet \$44,097.25 Project Cost