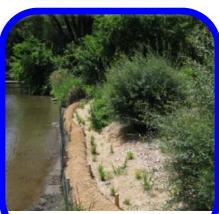

5112 651-266-7270 www.ramseyconservation.org

#### **Practice:**

Shoreline Stabilization

### **Benefits:**

Reduced erosion & sediment into receiving waters

Improved aesthetics

Improved water quality

Habitat Improvement

### **Partners:**

Capitol Region Watershed District

Board of Water and Soil Resources

Watershed: Capitol Region

Construction: October 2008 To November 2009

# Lake McCarrons Shoreline Stabilization

1425 Paul Kirkwold Dr. Arden Hills, MN 55112 Telephone 651 / 266-7270 Fax 651 / 266-7276



Sanders Res: Sept 2007 589 lineal feet/19,050 square feet \$44,097.25 Project Cost



Hilden Res: June 2008 60 lineal feet/950 square feet \$2,770.00 Project Cost



Lundell Res: Oct 2007 112 lineal feet/1,120 square feet \$6,625.00 Project Cost



Ramsey Conservation District



Hilden Res: July 2009



Lundell Res: June 2009





Lundell Res: July 2009

Ramsey Conservation District

# Lake McCarrons Shoreline Stabilization

1425 Paul Kirkwold Dr. Arden Hills, MN 55112 Telephone 651 / 266-7270 Fax 651 / 266-7276



Johnson Res: June 2008 107 lineal feet/ 1070 square feet \$5,750.00 Project Cost



Pordello Res: June 2008 45 lineal feet/ 405square feet \$2,550.00 Project Cost



Hanna Res: Sept 2007 66 lineal feet/ 960square feet \$5,385.00 Project Cost



Ramsey Conservation District



Pordello Res: July 2009







Pordello Res: July 2009



Hanna Res: June 2009

Ramsey Conservation District