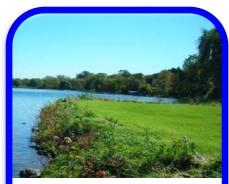

# Lake McCarrons Shoreline Stabilization

1425 Paul Kirkwold Dr. Arden Hills, MN 55112 Telephone 651 / 266-7270 Fax 651 / 266-7276

Sanders Res: Sept 2007 589 lineal feet/19,050 square feet \$44,097.25 Project Cost