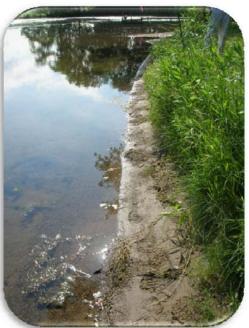

Location: McCarrons Lake Roseville, Minnesota

**Project:** Stabilizing the shoreline of McCarrons Lake by assisting landowners with On Site Technical Assistance, Design, Cost Share and Construction Oversight. A total of 9,206 native plants were used in conjunction with erosion control materials. There were 6 projects installed in 2009 stabilizing 979 lineal feet and 23,555 square feet.

#### **Practice:**

Shoreline Stabilization

### **Benefits:**

Reduced erosion & sediment into receiving waters

Improved aesthetics

Improved water quality

Habitat Improvement