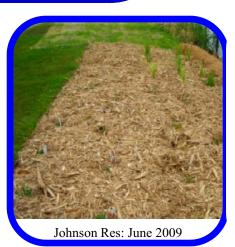

# Lake McCarrons Shoreline Stabilization

1425 Paul Kirkwold Dr. Arden Hills, MN 55112 Telephone 651 / 266-7270 Fax 651 / 266-7276

Johnson Res: June 2008 107 lineal feet/ 1070 square feet \$5,750.00 Project Cost