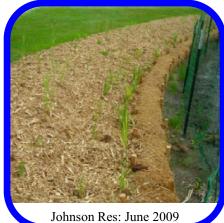

# Lake McCarrons Shoreline Stabilization

1425 Paul Kirkwold Dr. Arden Hills, MN 55112 Telephone 651 / 266-7270 Fax 651 / 266-7276

Johnson Res: June 2008 107 lineal feet/ 1070 square feet \$5,750.00 Project Cost